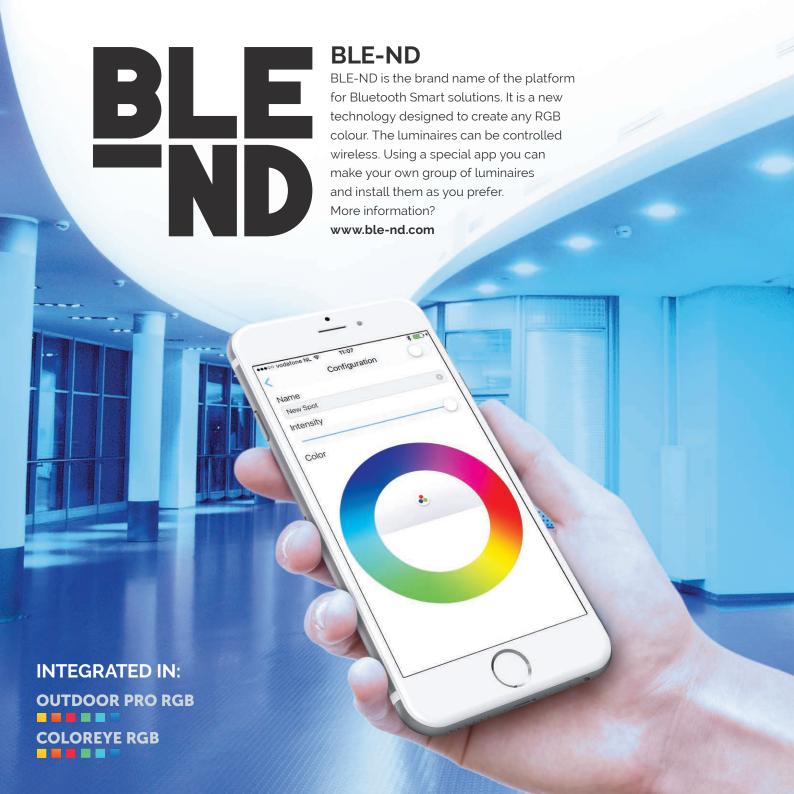

# ANTWERP BELGIUM

OUTDOOR BASIC / PRO OUTDOOR PRO RGB

NEW! Outdoor Pro® RGB integrated with BLE-ND Technology

OUTDOORLIGHTING

## POWEREYE®

NEW! Coloreye® RGB integrated with BLE-ND Technology

NICE FRANCE

YOUR EYELEDS® DEALER: