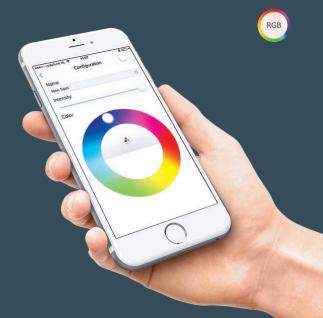

# ANTWERP BELGIUM

OUTDOOR BASIC / PRO OUTDOOR PRO RGB

NEW! Outdoor Pro® RGB integrated with BLE-ND Technology

OUTDOORLIGHTING