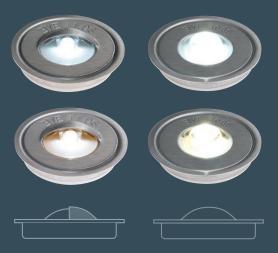

## POWEREYE®

NEW! Coloreye® RGB integrated with BLE-ND Technology

NICE FRANCE

YOUR EYELEDS® DEALER: