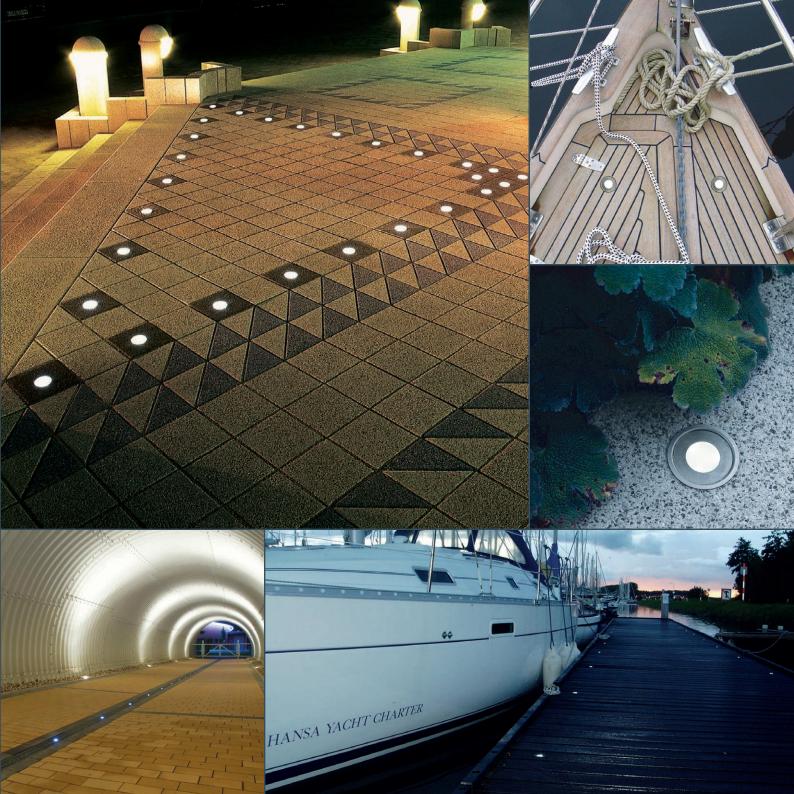

# ANTWERP BELGIUM

OUTDOOR BASIC / PRO OUTDOOR PRO RGB

NEW! Outdoor Pro® RGB integrated with BLE-ND Technology

OUTDOORLIGHTING